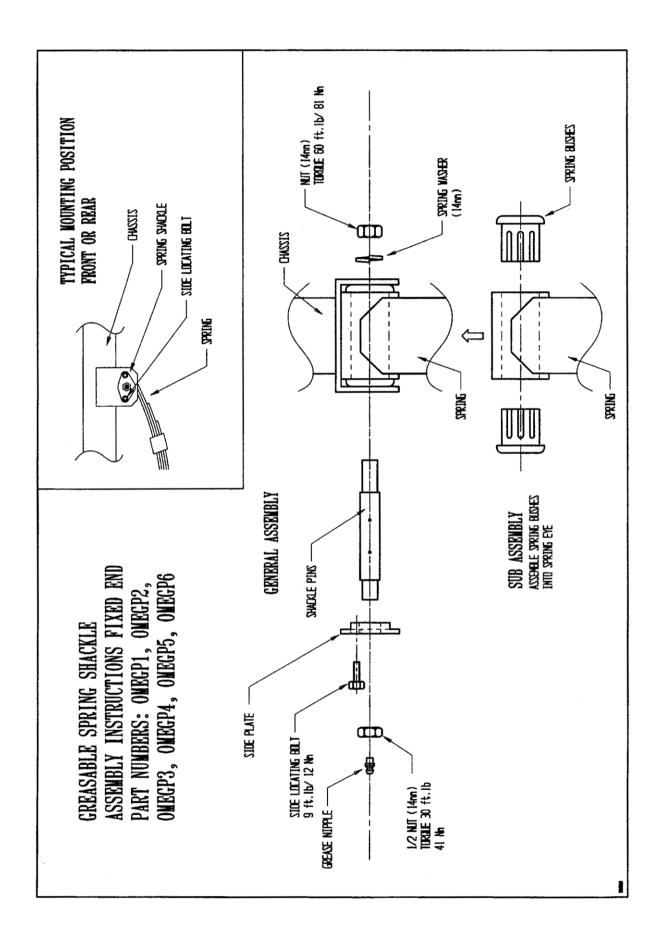

## ASSEMBLY INSTRUCTIONS TO SUIT FIXED END GREASABLE PIN

Part Nos:

PAGE 1 OF 2

OMEGP1 OMEGP2 OMEGP3 OMEGP4 OMEGP5 OMEGP6 OMEGP8

## **PROCEDURE - REFER DIAGRAM OVERLEAF**

- **1.** Screw short thread end of greasable pin into fixed end spigot and tighten firmly.
- 2. Place locking 1/2 nut on protruding thread and torque to 30ft lb (41Nm).
- **3.** Install OME polyurethane bushes (greased) in spring eye.
- 4. Place fixed end pin into vehicle spring hanger, sliding pin through spring eye ensuring locating spigot is in correct position by aligning side locating bolt, torque to 9ft lb (12Nm).
- 5. Complete assembly by fitting spring washer and lock nut and torque to 60ft lb (81Nm).
- 6. Install grease nipple into fixed end pin and grease with OME slippery grease pt/no ESG1002.